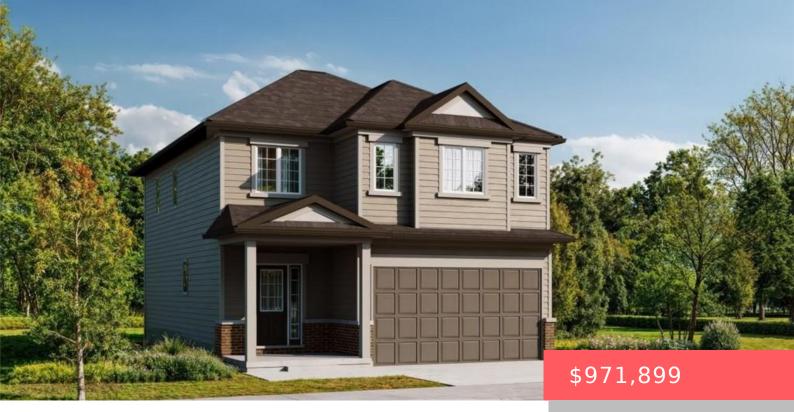

## 326 CANADA PLUM ST, WATERLOO, ON N2V 0H9, CANADA

https://krealtypros.com

Energy Star Series!!! The Juniper floor plan built by Activa. This home comes with a Double car garage and brick to the main floor, Open Concept kitchen/great room, 3 bedrooms, second floor family room and an option to finish the basement. Call the listing realtor for more information. Plus Get a limit time \$20,000 price [...]

- 3 beds
  - 3 baths
  - Single Family Residence
  - Residentia
  - Active
- 1744 sq ft

## **Building Details**

Building Area Total: 1744 sq ft Covered Spaces: 2 Garage Spaces: 2 Parking Features: Attached GarageConstruction Materials: Brick, Vinyl SidingRoof: Asphalt Shing