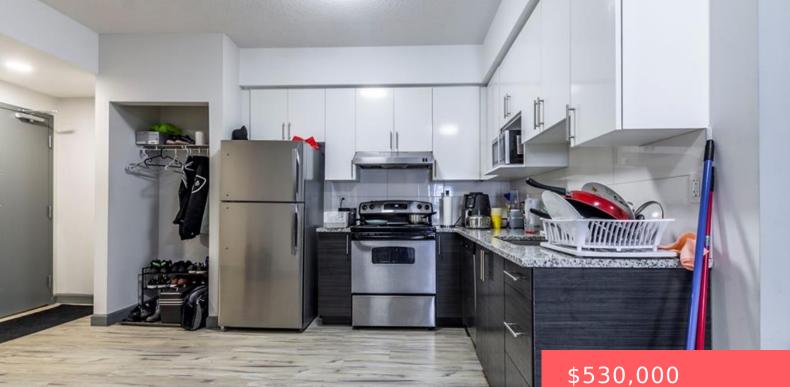

## 259 SUNVIEW ST, WATERLOO, ON N2L 3V8, **CANADA**

https://krealtypros.com

Highly desirable, 3 generous size bedrooms including one with an ensuite bath, unusually large common area space(993 square feet). With separate kitchen, dining, living area and foyer. Rarely do you find this large of a 3 bedroom unit. Location speaks for itself, directly in between University of Waterloo and Wilfrid Laurier. Vacant possession possible at [...]

## **Building Details**

Building Area Total: 993 sq ft Roof: Flat

Construction Materials: Metal/Steel Siding

## **Amenities & Features**

Water Source: Municipal Appliances: Refrigerator, Stove Cooling: Central Air Heating: Forced Air Architectural Style: 1 Storey/Apt Sewer: Sewer (Municipal) Interior Features: Elevator Frontage Type: West