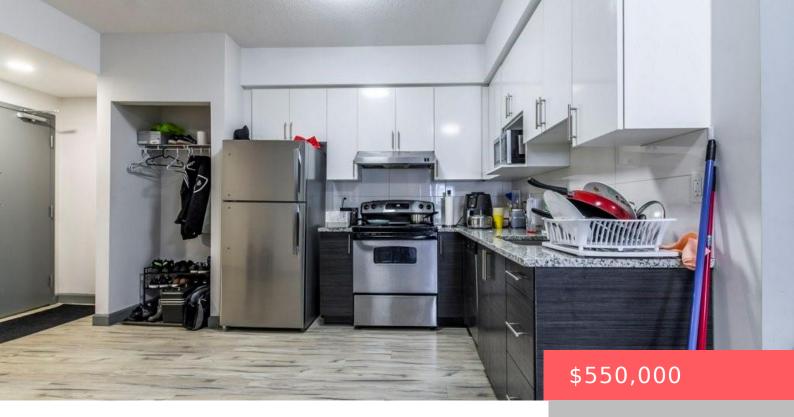

## 259 SUNVIEW ST, WATERLOO, ON N2L 3V8, CANADA

https://krealtypros.com

Highly desirable, 3 generous size bedrooms including one with an ensuite bath, unusually large common area space(993 square feet). With separate kitchen, dining, living area and foyer. Rarely do you find this large of a 3 bedroom unit. Location speaks for itself, directly in between University of Waterloo and Wilfrid Laurier.

- 3 beds
- 2 haths
- Condo/Apt Unit
- Residential
- Active
- 993 sq ft

## **Building Details**

**Building Area Total: 993** sq ft Construction Materials: Metal/Steel Siding

Roof: Flat

## **Amenities & Features**

**Architectural Style:** 1 Storey/Apt Water Source: Municipal

Appliances: Refrigerator, Stove **Sewer:** Sewer (Municipal)

Interior Features: Elevator

Frontage Type: West