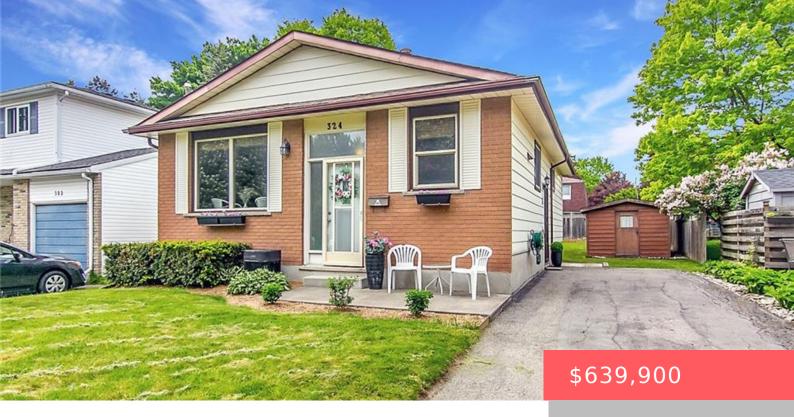

## 324 CONCORDIA CRESCENT, WATERLOO, ON N2K 2M3, CANADA

https://krealtypros.com

\$639,900. Great starter home. Affordable first time buyer opportunity in the sought after neighbourhood of Lincoln Village. Tucked away on a quiet Waterloo crescent, 2+ Bedroom detached Bungalow home with nice yard and storage shed. Formal Living room/ Dining room with Hardwood floors, Kitchen with Granite Counters, new built in Microwave, and a Dinette with [...]

- 3 beds
- 2 baths
- Single Family Residence
- Residential
- Active
- 1012 sq ft

**Building Details** 

Building Area Total: 1874 sq ft

**Security Features:** Smoke Detector, Smoke

Detector(s)

**Roof:** Asphalt Shing

Parking Features: Asphalt

**Construction Materials:** Aluminum

Siding, Brick