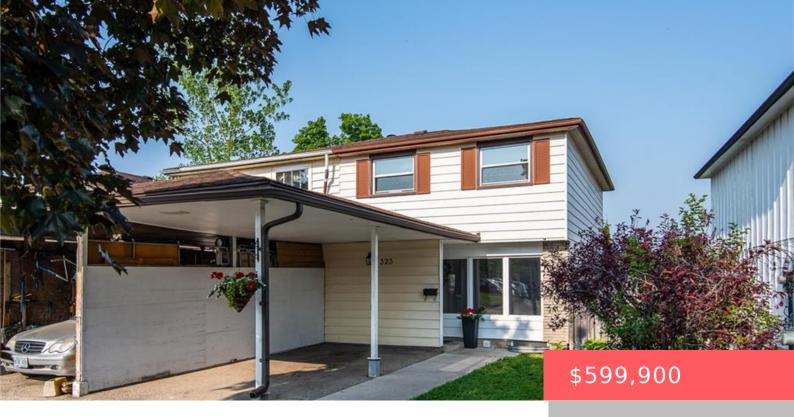

## 335 PRESTON PKWY, CAMBRIDGE, ON N3H 4Z4, CANADA

https://krealtypros.com

Welcome to 323 Preston Pkwy! Ideal for first-time buyers or investors, this 3 bedroom, 2 bath, semi-detached home is move-in ready and finished top to bottom. Features include a double-length driveway, concrete walkway (2016), newer roof & soffits (2014), and a spacious  $10 \times 12$  deck (2017) overlooking a fenced yard backing onto a park. The finished [...]

- 3 beds
- 2 baths
- Single Family Residence
- Residential
- Active
- 1100 sq ft

## **Building Details**

**Building Area Total: 1100** sq ft **Parking Features:** Asphalt

Construction Materials: Vinyl Siding Roof: Asphalt Shing