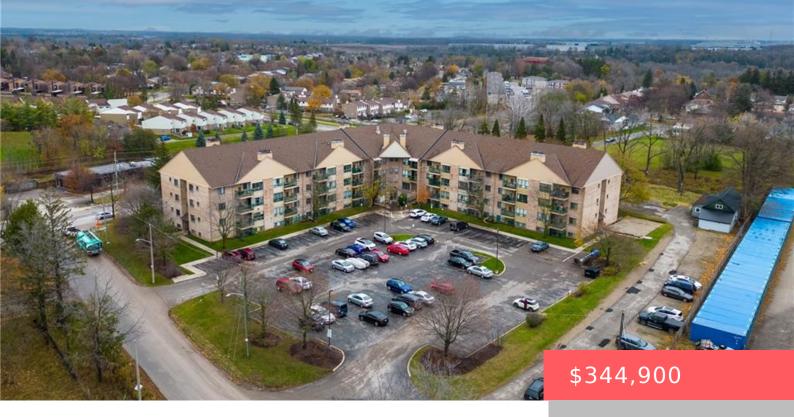

## 3341 KING ST E, VINELAND, ON LOR 2CO, CANADA

https://krealtypros.com

STUNNING UNIT WITH 2 PARKING SPACES (1 LEASED). Completely redone and move-in ready! This stunning 2-bedroom, 2-bathroom condo in Kitchener offers modern living at its finest. Ideally located near Fairview Park Mall, Chicopee Tube Park, and with easy access to the highway, convenience meets style in this fully upgraded unit. Step into a bright, brand-new [...]

- 2 beds
- 2 baths
- Condo/Apt Unit
- Residential
- Active
- 915.36 sq ft

## **Building Details**

**Building Area Total: 915.36** sq ft **Construction Materials:** Brick Veneer

**Roof:** Asphalt Shing