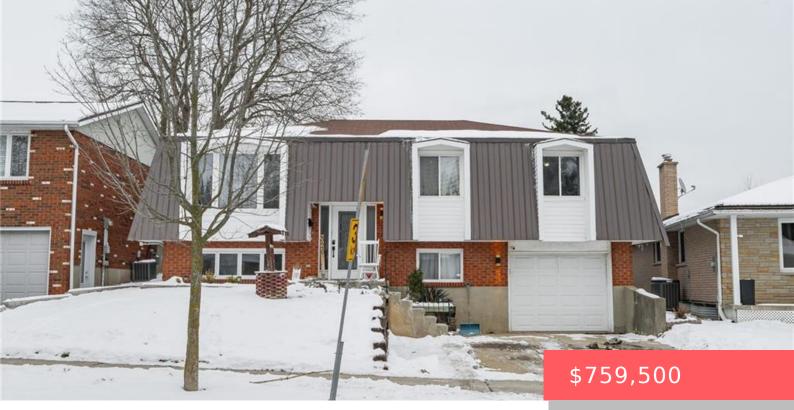

## **320 COUNTRY HILL DR, KITCHENER, ON N2E 2C2, CANADA**

https://krealtypros.com

Welcome to 320 Country Hill Drive! This home is ideal for a growing family, conveniently located near schools, shopping, parks, and just minutes from the expressway. This charming raised bungalow offers a large, cozy living room with a bay window. The kitchen is spacious with plenty of cabinet space. The main floor also includes 3 [...]

## **Building Details**

Building Area Total: 1162 sq ft Covered Spaces: 1 Garage Spaces: 1 Parking Features: Attached GarageConstruction Materials: Aluminum Siding, BrickRoof: Asphalt Shing