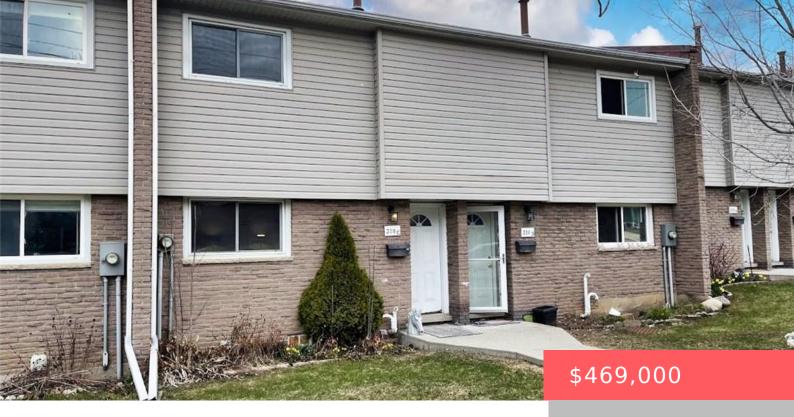

## 320 C BLUEVALE ST N, WATERLOO, ON N2J 4G3, CANADA

https://krealtypros.com

Visit REALTOR® website for additional information. This multi-level townhouse combines privacy, charm, and smart updates throughout. Inside, original hardwood and durable laminate flooring pair with fresh paint. The renovated kitchen includes sleek cabinetry, open shelving, and stainless steel appliances (2021). Bedrooms are spacious and comfortable, and the updated basement bathroom adds modern convenience. Major upgrades [...]

## **Building Details**

**Building Area Total: 1080** sq ft Year Built Details: Town Records

Construction Materials: Brick, Vinyl Siding Parking Features: Assigned

Roof: Asphalt Shing

## **Amenities & Features**

Water Source: Municipal Patio & Porch Features: Deck

**Architectural Style:** Split Level **Appliances:** Water Heater, Water Softener

Exterior Features: Landscaped

**Heating:** Forced Air, Natural Gas Cooling: Central Air