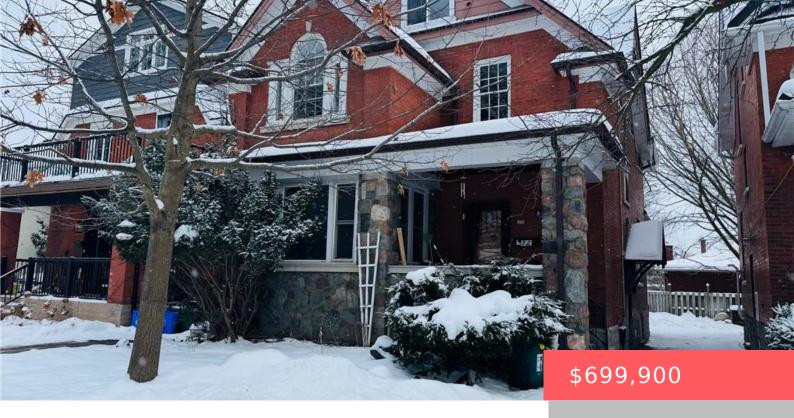

## 32 SIMEON ST, KITCHENER, ON N2H 1S1, CANADA

https://krealtypros.com

Ideal time to owner occupy the largest unit in this downtown duplex with in law suite! The upper unit features 3 bedrooms, laundry amenities and a bright sun room! The main floor 2 bedroom apartment also has a storage room in the lower level and shared coin operated laundry with the in law suite tenant. [...]

- 6 beds
- 3 baths
- Duplex Un/Down
- Residential Income
- Active
- 2248 sq ft

## **Building Details**

**Number Of Units Total: 3 Building Area Total: 2248** sq ft

StoriesTotal: 2.5 Parking Features: Mutual/Shared

Construction Materials: Brick, Vinyl Siding Roof: Asphalt Shing