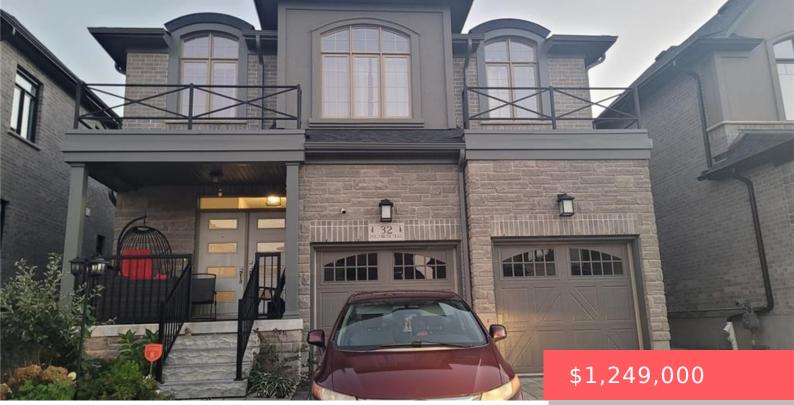

KITCHENER, ON, N2R 0M5

https://krealtypros.com

Welcome to this stunning Premium Lot Home approximately 2483 Sq Ft, located in the prestigious and highly sought-after Forest Creek Community of Doon South. A true gem for those seeking elegance, space, and modern comfort. From the moment you step inside, you'll be greeted by high ceilings and an abundance of natural light pouring in [...]

- 4 beds
- 3 baths
- Single Family Residence
- Residentia
- Active
- 2300 sq ft

## **Building Details**

Building Area Total: 2300 sq ft Covered Spaces: 2 Garage Spaces: 2 Parking Features: Attached GarageConstruction Materials: Brick, Shingle SidingRoof: Shingle