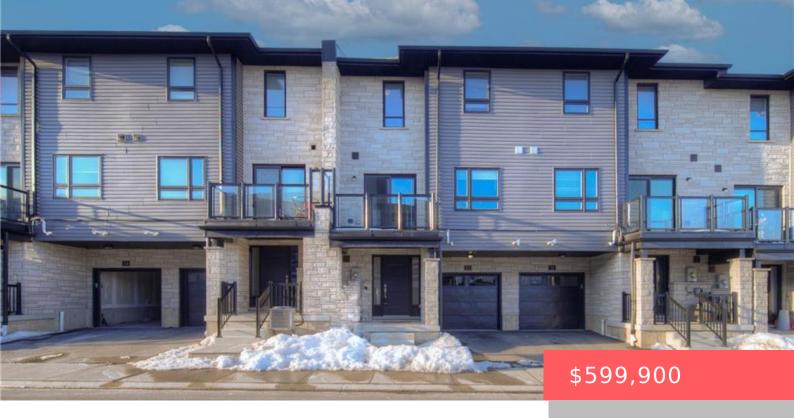

## 51 SPARROW AVE, CAMBRIDGE, ON N1T 2E2, CANADA

https://krealtypros.com

MODERN LIVING. This modern townhome is located in East Galt, a highly sought-after family-friendly neighbourhood. It offers easy access to various amenities and is conveniently situated close to schools and Green Gate Park. The main floor features an open-concept layout, creating a bright and airy atmosphere. The kitchen is equipped with ample counter space and [...]

- 3 heds
- 3 baths
- Row/Townhouse
- Residentia
- Active
- 1437.36 sq ft

## **Building Details**

**Covered Spaces:** 1 **Construction Materials:** Brick, Vinyl Siding

**Garage Spaces:** 1 **Roof:** Asphalt Shing

## **Amenities & Features**

Water Source: Municipal Patio & Porch Features: Open

**Architectural Style:** 3 Storey **Sewer:** Sewer (Municipal)

**Exterior Features:** Balcony **Cooling:** Central Air

**Attached Garage Yes/ No:** 1 **Interior Features:** Auto Garage Door Remote(s)