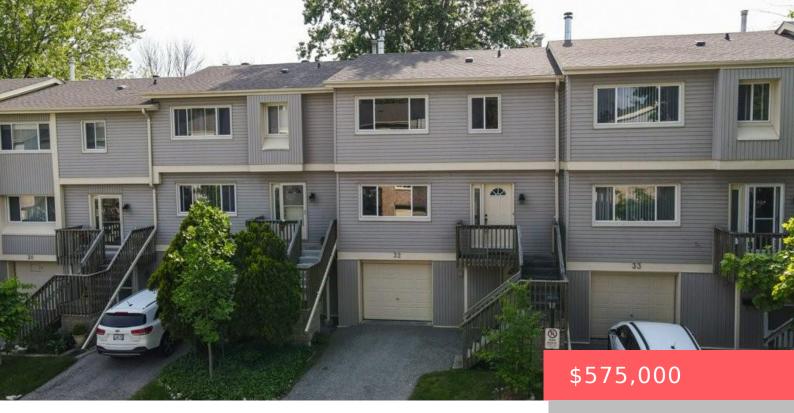

KITCHENER, ON, N2P 1G8 https://krealtypros.com

Welcome to your own private oasis at 'Village on the Green'. One of the rare units backing onto lush greenery and Schneiders creek. You'll wake up every morning to views of open sky and beautiful trees, while being only minutes to the 401 and Conestoga College. This 3+ bed, 3 bath home offers loads of [...]

- 3 beds
- 3 baths
- Row/Townhouse
- Residentia
- Active
- 2078 sq ft

## **Building Details**

| Building Area Total: 2078 sq ft | <b>Parking Features:</b> Attached Garage, Garage Door Opener, Exclusive |
|---------------------------------|-------------------------------------------------------------------------|
| Covered Spaces: 1               | Construction Materials: Vinyl Siding                                    |
| Garage Spaces: 1                | Roof: Asphalt Shing                                                     |

## **Amenities & Features**

| Water Source: Municipal                          | Patio & Porch Features: Patio, Porch                                               |
|--------------------------------------------------|------------------------------------------------------------------------------------|
| Architectural Style: 3 Storey                    | <b>Appliances:</b> Water Heater, Dishwasher, Dryer,<br>Refrigerator, Stove, Washer |
| Sewer: Sewer (Municipal)                         | Exterior Features: Backs on Greenbelt,<br>Landscaped                               |
| Cooling: Central Air                             | Attached Garage Yes/ No: 1                                                         |
| Interior Features: Auto Garage Door<br>Remote(s) | Heating: Fireplace-Gas, Forced Air, Natural Gas                                    |
| Frontage Type: West                              | Fireplace Features: Gas                                                            |
| Fencing: Fence - Partial                         |                                                                                    |