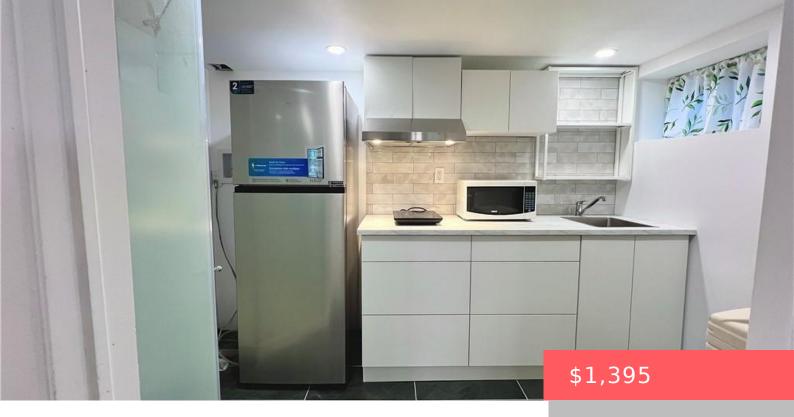

## 318 CHURCH ST S, CAMBRIDGE, ON N3H 1W9, CANADA

https://krealtypros.com

This freshly renovated unit features bright, modern finishes and a spacious bedroom with a large egress window that fills the space with natural light. Located within walking distance to downtown Preston and close to public transit, this home offers both convenience and comfort. Tenant is responsible for 30% of household utility costs monthly. Parking is [...]

## **Amenities & Features**

Water Source: Municipal-Metered

**Appliances:** Microwave, Range Hood, Refrigerator

Cooling: Central Air

**Heating:** Forced Air

Frontage Type: West

**Architectural Style:** Two Story