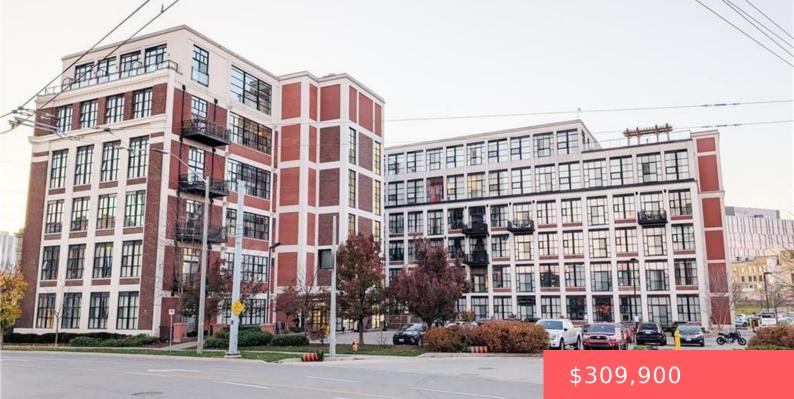

## KING / FRANCIS, KITCHENER, ON N2G 1B7, CANADA

https://krealtypros.com

Stylish Downtown Loft Living! Situated just steps from trendy pubs, cafes, and more, this bright, unit boasts views of the historic LANG Tannery. The modern kitchen features stainless steel appliances, an island with a breakfast bar, granite countertops, and a subway tile backsplash. The open-concept living and dining area, complete with a fireplace, is ideal [...]