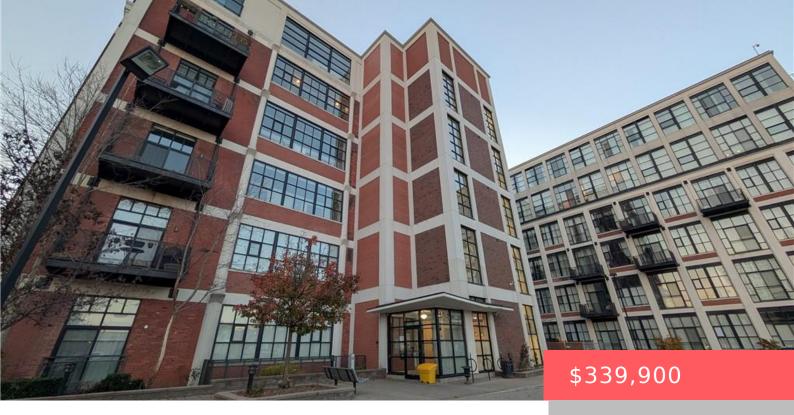

## KITCHENER, ON, N2G 2L5

https://krealtypros.com

Stylish Downtown Loft Living! Situated just steps from trendy pubs, cafes, and more, this bright, unit boasts views of the historic LANG Tannery. The modern kitchen features stainless steel appliances, an island with a breakfast bar, granite countertops, and a subway tile backsplash. The open-concept living and dining area, complete with a fireplace, is ideal [...]