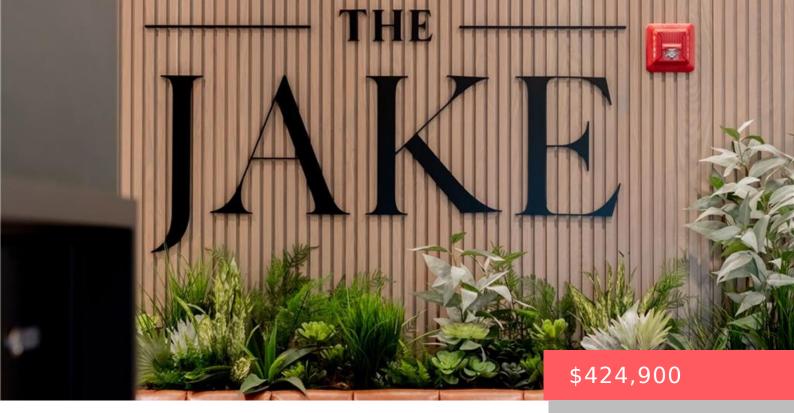

## 101 GOLDEN EAGLE RD, WATERLOO, ON N2V 0H4, CANADA

https://krealtypros.com

Modern West Coast Feel Meets North Waterloo Luxury — Welcome to Unit 316 at The Jake, experience the perfect blend of form and function in this Brand New never-lived-in 1-bedroom + den, 640 sq ft suite on the 4th floor of The Jake—North Waterloo's boutique condo development by VanMar that channels the West Coast through [...]

## **Building Details**

**Building Area Total: 640** sq ft **Building Name:** The Jake

Covered Spaces: 1 Construction Materials: Brick, Wood Siding, Other

**Garage Spaces:** 1 **Roof:** Flat