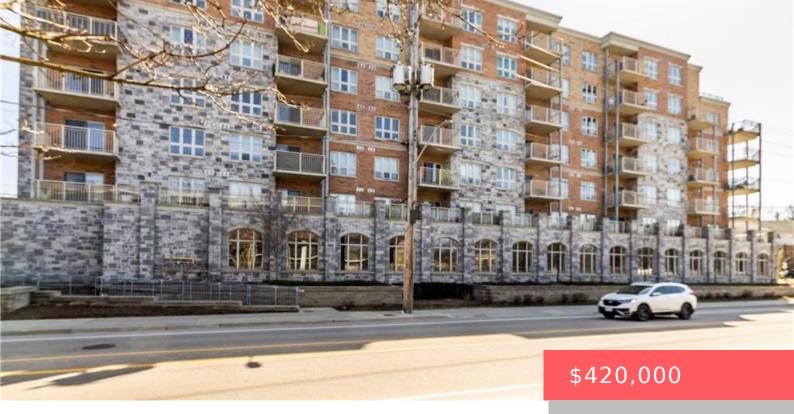

## 167 WATERLOO REGIONAL RD 24, CAMBRIDGE, ON N1R 3E2, CANADA

https://krealtypros.com

FABULOUS ONE BEDROOM CONDO WITH IMMEDIATE POSSESSION AVAILABLE. LOCATED ON THE EDGE OF THE GRAND RIVER IN HISTORIC DOWNTOWN GALT. CORNER UNIT FEATURING A BRIGHT OPEN CONCEPT WITH LARGE WINDOWS. INCLUDES APPLIANCES AND IN SUITE WASHER AND DRYER, ROOFTOP TERRACE, OPEN BALCONY GREAT VIEW OF THE MIGHTY GRAND. WALKING DISTANCE TO THE GASLIGHT DISTRICT, THEATRE, [...]

- 1 bed
- 1 bath
- Condo/Apt Unit
- Residential
- Active
- 705 sq ft

**Building Details** 

Security Features: None Construction Materials: Brick, Stone

**Roof:** Tar/Gravel

**Amenities & Features** 

Water Source: Municipal Patio & Porch Features: Open