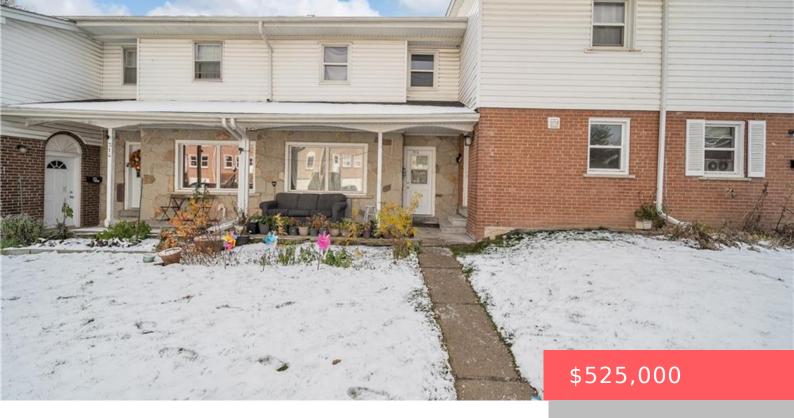

WATERLOO, ON, N2L 2R7

https://krealtypros.com

Attention first time home buyers, parent investors and landlords! Discover the perfect opportunity to own or invest in Beechwoods Westgate Townhome community. This spacious bright unit, above grade, living space and five bedrooms. Benefit from recent community enhancements including new asphalt driveways, roads, and a fresh concrete front walk and porch. The main floor living [...]

- 4 beds
- 2 baths
- Row/Townhouse
- Residentia
- Active
- 1212 sq ft

## **Building Details**

**Building Area Total: 1212** sq ft **Construction Materials:** Brick View: Clear Roof: Asphalt Shing

## **Amenities & Features**

Water Source: MunicipalArchitectural Style: Two StoryView Yes / No: 1Appliances: Water Heater Owned, Dishwasher, Refrigerator, StoveSewer: Sewer (Municipal)Cooling: NoneInterior Features: NoneHeating: Forced Air, Natural GasFrontage Type: SouthVertical Style: Store