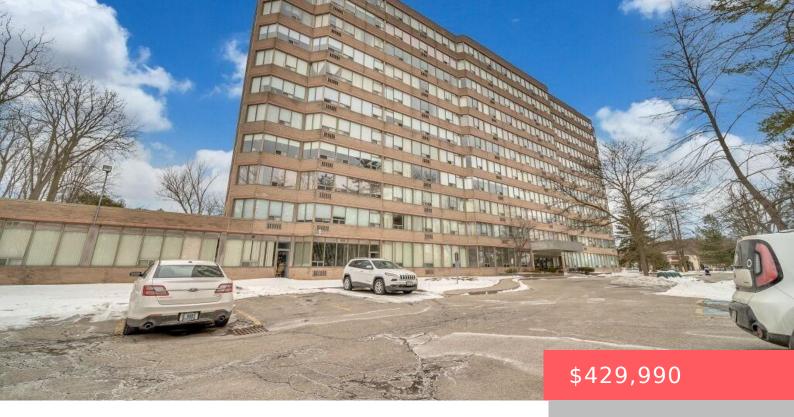

## 3227 KING ST E, KITCHENER, ON N2A 3Z9, CANADA

https://krealtypros.com

\*BUY IT TODAY! OFFERS ANYTIME!\*Welcome to Unit 311 at The Regency! Absolutely Stunning! Spacious & Luxurious describe this beautiful Condo at The Regency. Immaculately kept and beautifully updated. The Kitchen features all newer S/S appliances w/tile floor & quartz countertops. Insuite Laundry for convenience. The Primary bedroom has a 3 piece ensuite & walk-in closet [...]

## **Building Details**

Building Area Total: 1029 sq ft Security Features: Smoke Detector, Monitored

Building Name: The Regency Covered Spaces: 1

Construction Materials: Brick Garage Spaces: 1

Roof: Tar/Gravel