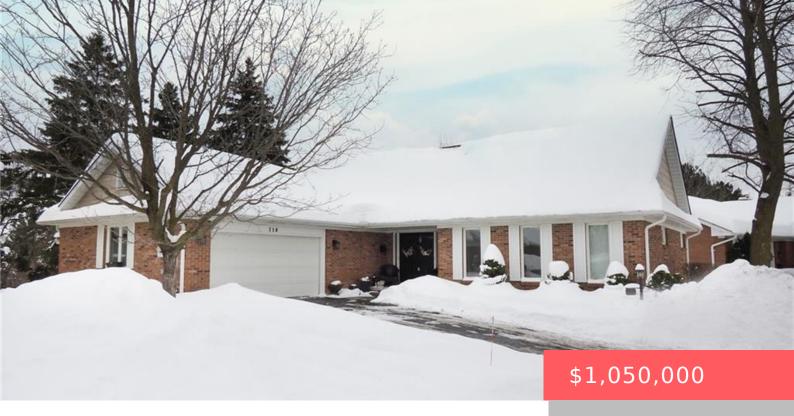

## 310 ROXTON DR, WATERLOO, ON N2T 1R6, CANADA

https://krealtypros.com

THE ULTIMATE IN CAREFREE LIVING! Located in the exclusive 'Westwinds' in Upper Beechwood, this captivating detached home has low condo fees to take care of lawn maintenance and snow removal. Enter into the impressive 2 storey foyer that features a dramatic curved staircase illuminated by a skylight. Retreat to the luxurious main floor primary bedroom [...]

- 3 heds
- 3 baths
- Single Family Residence
- Residential
- Active
- 2209.84 sq ft

## **Building Details**

Building Area Total: 2209.84 sq Parking Features: Attached Garage, Garage Door

t Opener, Asphalt

**Covered Spaces: 2 Construction Materials:** Brick, Vinyl Siding

**Garage Spaces:** 2 **Roof:** Asphalt Shing

## **Amenities & Features**

Water Source: Municipal Architectural Style: 1.5 Storey

**Appliances:** Water Softener, Built-in Microwave, Dishwasher, Dryer, Refrigerator, Stove, Washer

Window Features: Skylight(s) Cooling: Central Air