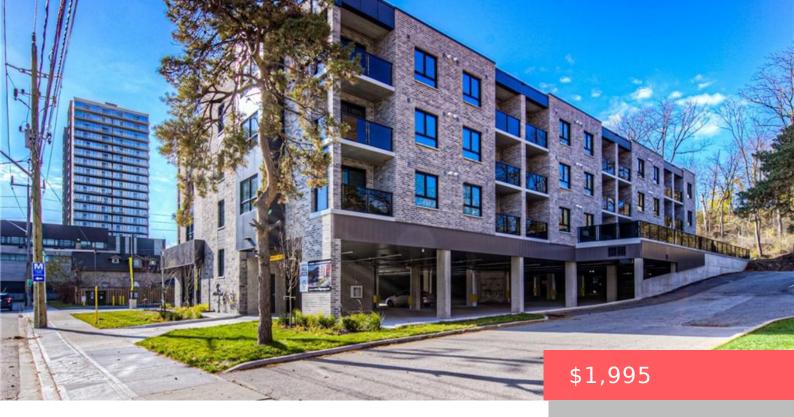

## 28 GEORGE ST S, CAMBRIDGE, ON N1S 0C8, CANADA

https://krealtypros.com

BEAUTIFUL NEW 1 BEDROOM APARTMENTS AVAILABLE FOR IMMEDIATE OCCUPANCY! Welcome to 30 George St. S, situated perfectly in the Gaslight District of Cambridge, steps away from Historical Old Galt, The Grand River & all amenities! Stylish, open concept unit with over 650 square feet of living space, with luxury vinyl planks, quartz countertops, in-suite laundry [...]

- 1 bed
- 1 bath
- Condo/Apt Unit
- Residential Lease
- Active
- 656 sq ft

**Building Details** 

Building Area Total: 656 sq ft

**Security Features:** Carbon Monoxide Detector(s),

Security System, Smoke Detector(s), Other

Parking Features: Assigned, Other

**Construction Materials:** Brick Veneer

## **Amenities & Features**

Water Source: Municipal

**Architectural Style:** 1 Storey/Apt

**Sewer:** Sewer (Municipal)

**Cooling:** Central Air **Heating:** Forced Air

Frontage Type: East

Patio & Porch Features: Terrace