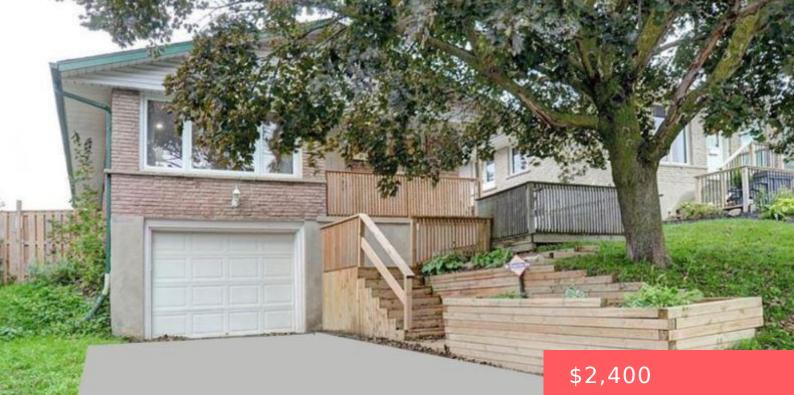

## **31 BOSWORTH CRESCENT, KITCHENER, ON N2E 1Y9, CANADA**

https://krealtypros.com

Welcome to 31 BOSWORTH Crescent Kitchener for Upper unit for LEASE in Laurentian hill has 3 Bedrooms and one bath, Big bright living room has big window flooded with a lot natural lights and Kitchen has a lot of cabinets, self contained own separate Laundry, shared large back yard with Back to Back 2 Parking. [...]

## **Building Details**

Building Area Total: 1112 sq ft Covered Spaces: 1 Garage Spaces: 1 Parking Features: Attached Garage, ConcreteConstruction Materials: Aluminum Siding, BrickRoof: Asphalt Shing

## **Amenities & Features**

Water Source: Municipal Appliances: Water Softener, Dishwasher, Dryer, Refrigerator, Stove, Washer

Cooling: Central Air

Heating: Forced Air, Natural Gas

Frontage Type: North

Architectural Style: Bungalow Raised Sewer: Sewer (Municipal)