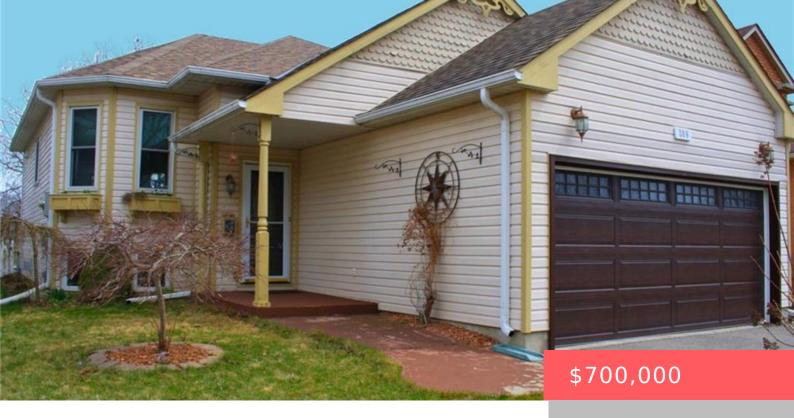

## 317 CHRISTOPHER DR, CAMBRIDGE, ON N1P 1C6, CANADA

https://krealtypros.com

OFFERS ANYTIME, PRICED TO SELL. CAMBRIDGE'S LOWEST PRICED DETACHED, WITH ATTACHED DOUBLE CAR GARAGE. BUNGALOW WITH IN-LAW SUITE AND NO DIRECT REAR NEIGHBOURS. This charming 4-bedroom (2+2) raised bungalow in East Galt, is perfect for downsizers or growing families. The carpet-free main level has an open-concept layout with a stylish kitchen featuring granite countertops and [...]

## **Building Details**

Building Area Total: 2190 sq ft Parking Features: Attached Garage, Garage Door Opener,

Built-In, Inside Entry

**Covered Spaces:** 2 **Construction Materials:** Vinyl Siding

**Garage Spaces:** 2 **Roof:** Asphalt Shing

## **Amenities & Features**

Water Source: Municipal Patio & Porch Features: Deck

Architectural Style: Bungalow Raised Appliances: Water Heater, Water Softener,

Dishwasher, Dryer, Microwave, Refrigerator,