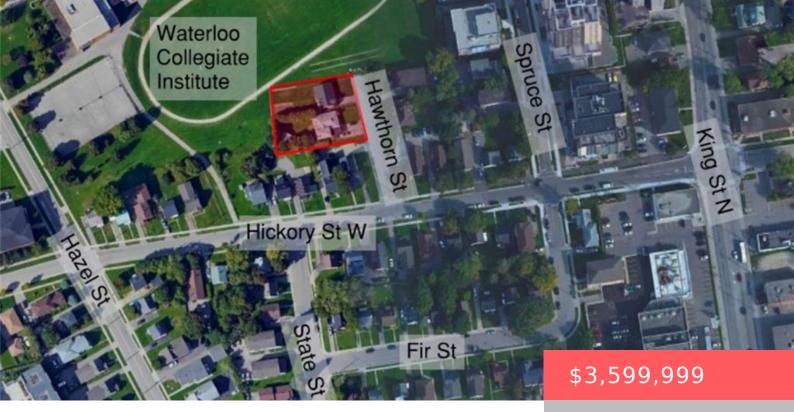

## 309 HAWTHORN ST, WATERLOO, ON N2L 3N5, CANADA

https://krealtypros.com

Great turn-key development project in the Waterloo University district! Assembly of 2 single detached houses: 309 & 311 Hawthorn St. Development of a six (6) storey multi-unit apartment building containing fifty-five (55) residential dwelling units, eighty (80) bedrooms, twenty-two (22) parking spaces, and thirty-eight (38) bicycle parking spaces. Site Plan Application (SPA) design is completed [...]