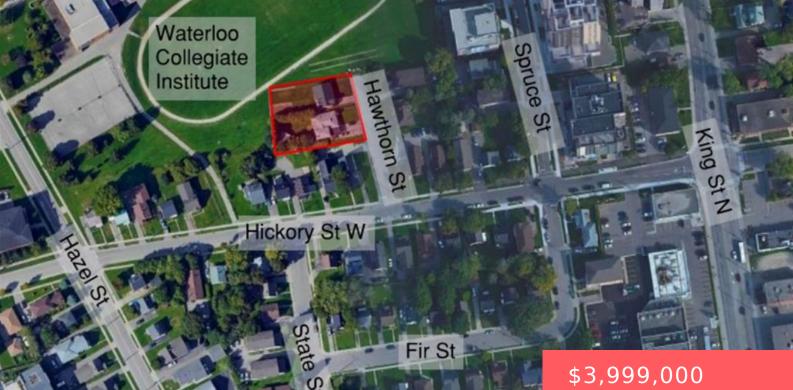

WATERLOO, ON, N2L 3N5 https://krealtypros.com

Great turn-key development project in the Waterloo University district! Assembly of 2 single detached houses: 309 & 311 Hawthorn St. Development of a six (6) storey multi-unit apartment building containing fifty-five (55) residential dwelling units, eighty (80) bedrooms, twenty-two (22) parking spaces, and thirty-eight (38) bicycle parking spaces. OPA/ZBA application Jan 29th 2024 council approved. [...]