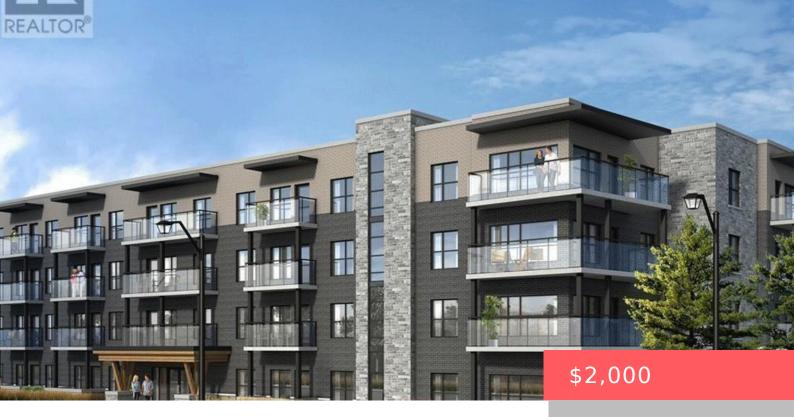

## 1405 OTTAWA ST N, KITCHENER, ON N2B 3T9, CANADA

https://krealtypros.com

Beautiful Luxury Living at Its Finest! 1 Bdrm + Den, Top Level Unit, 740 Sq.Ft. of Luxurious Living. This 1+ Den, One Bath Premium Unit, Newly Built, In Lackner Ridge In Desirable Lackner Woods Neighbourhood, Less Than 10 Mins From The Waterloo Airport, 10 Mins From Toyota Manufacturing, Approx 10 Mins From Shopping(Food Basic [...]

## **Building Details**

**Building Area Total: 750** sq ft **Construction Materials:** Brick