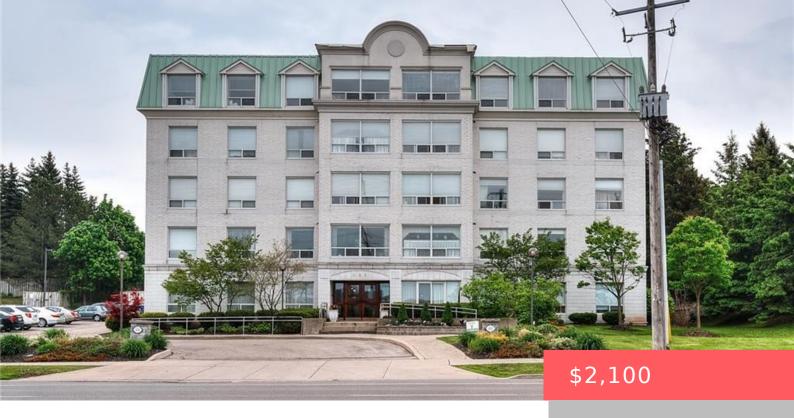

## 409 ERB ST. W, WATERLOO, ON N2L 1W7, CANADA

https://krealtypros.com

1300 Square feet- 2-Bedroom, 2-Bathroom Condo in Prime Waterloo Location!!! Welcome to this well-appointed 2-bedroom, 2-bathroom condo in a highly sought-after building in Waterloo. Located on Erb Street West, this condo offers the perfect blend of convenience and comfort, ideal for young professionals, students, or families looking for a vibrant community with everything at their [...]

- 2 beds
- 2 baths
- Condo/Apt Unit
- Residential Lease
- Active
- 1300 sq ft

**Building Details** 

Building Area Total: 1300 sq ft Parking Features: Unassigned

**Security Features:** Smoke Detector, Security System, Smoke **Construction Materials:** Brick