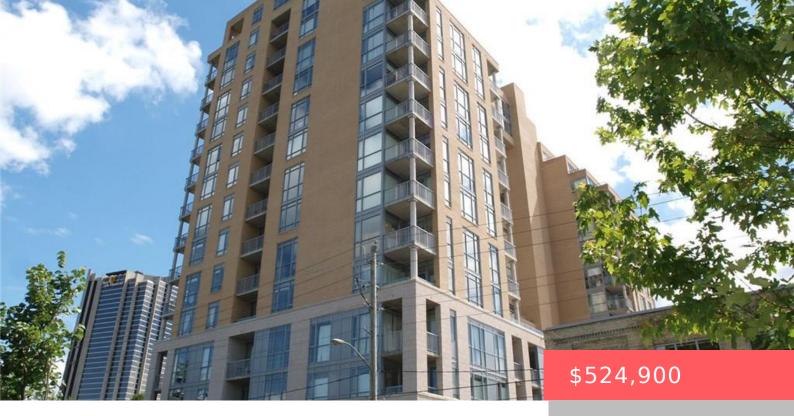

## 191 WATERLOO REGIONAL RD 15, WATERLOO, ON N2L 0A5, CANADA

https://krealtypros.com

BAUER LOFTS! Bright & sunny 1 bedroom plus den, 2 bathroom 918 sq. ft. condominium. Open concept living & dining area with floor-to-ceiling windows letting in an abundance of natural light. Walk-out from living room to covered balcony with southern exposure. Kitchen with stainless appliances, quartz counters & work island. Primary ensuite with double sinks, [...]

- 1 bed
- 2 baths
- Condo/Apt Unit
- Residential
- Active
- 918 sq ft

Building Details

**Building Area Total: 918** sq ft

Security Features: Carbon Monoxide Detector,

**Smoke Detector** 

**Covered Spaces:** 1

**Garage Spaces:** 1

Parking Features: Garage Door Opener

**Building Name:** Bauer Lofts

**Construction Materials:** Brick, Block

Roof: Flat