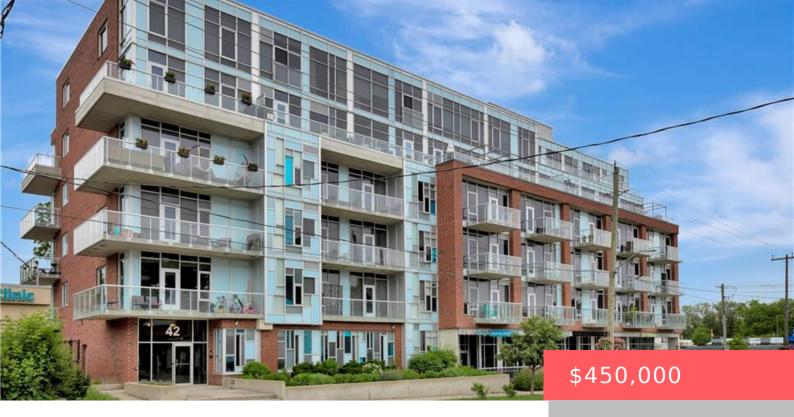

## 42 BRIDGEPORT RD E UNIT 3, WATERLOO, ON N2J 0B3, CANADA

https://krealtypros.com

Welcome to loft living in Uptown Waterloo! This stunning 690 sq. ft. 1 bed + DEN unit boasts soaring 10' ceilings and is conveniently locatedwithin walking distance to everything Uptown Waterloo has to offer. The loft is exceptionally bright, featuring expansive wall-to-wall and floor-to-ceiling windows that flood the space with natural light. The kitchen is [...]