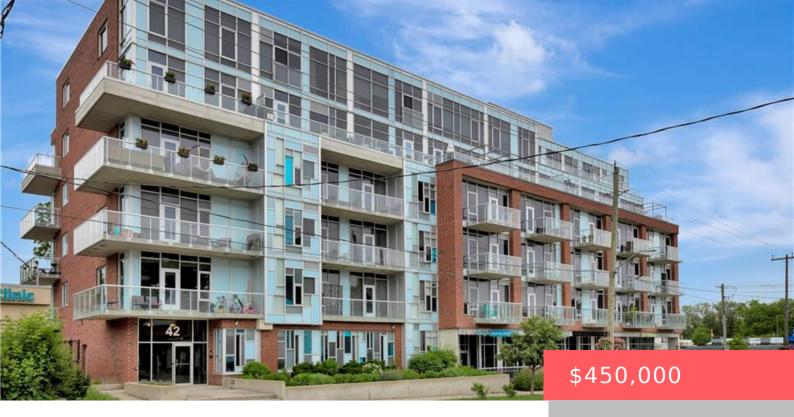

## 42 BRIDGEPORT RD E UNIT 3, WATERLOO, ON N2J 0B3, CANADA

https://krealtypros.com

Welcome to loft living in Uptown Waterloo! This stunning 690 sq. ft. 1 bed + DEN unit boasts soaring 10' ceilings and is conveniently located within walking distance to everything Uptown Waterloo has to offer. The loft is exceptionally bright, featuring expansive wall-to-wall and floor-to-ceiling windows that flood the space with natural light. The kitchen [...]