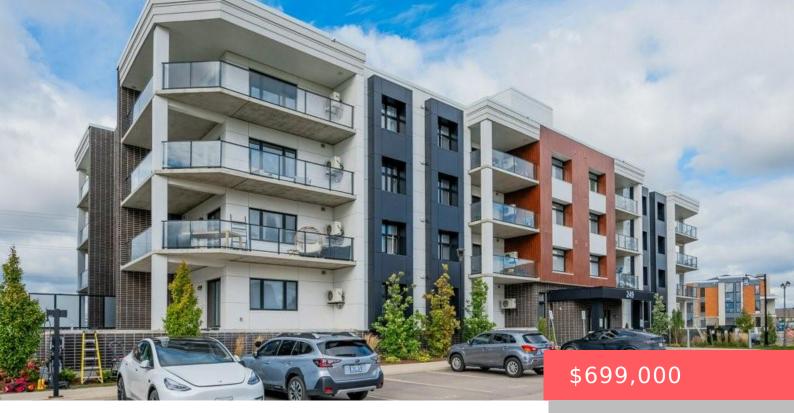

## 265 GREY SILO RD, WATERLOO, ON N2J 4G8, CANADA

https://krealtypros.com

Grey Silo Gate in sought after Carriage Crossing. This 1,094 sq ft 2 BED / 2 BATH executive condo offers STUNNING VIEWS from the 320 sq ft WRAP-AROUND BALCONY with North-East exposure. Exceptional finishes include, but are not limited to – CARPET FREE with engineered HARDWOOD and TILE. CHEFS KITCHEN with QUARTZ COUNTERTOPS, UNDERCABINET LIGHTING [...]

- 2 beds
- 2 baths
- Condo/Apt Unit
- Residentia
- Active
- 1095 sq ft

## **Building Details**

| Building Area Total: 1095 sq ft | Building Name: Trailside                                                |
|---------------------------------|-------------------------------------------------------------------------|
| Covered Spaces: 1               | <b>Construction Materials:</b> Aluminum Siding, Brick, Concrete, Stucco |
| Garage Spaces: 1                | Roof: Flat                                                              |