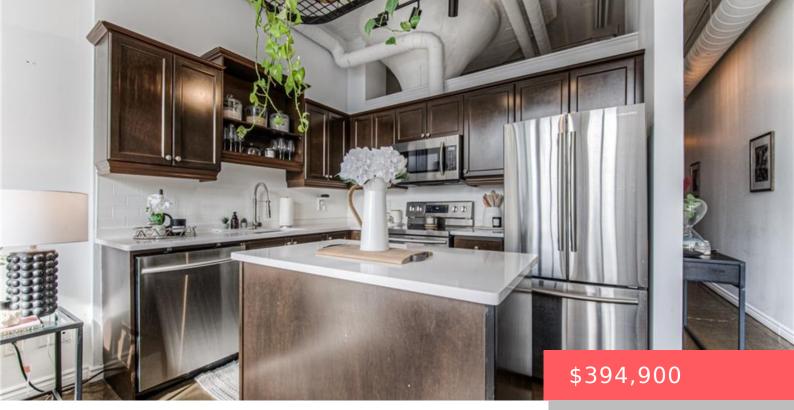

KITCHENER, ON, N2G 4Z9 https://krealtypros.com

Welcome to urban sophistication meets practicality in this chic 1bedroom plus den loft apartment, boasting an open-concept design with a versatile den area ideal for your home office needs. Upon entry, be greeted by the expansive living space bathed in natural light streaming through large windows, accentuating the airy ambiance and highlighting the sleek flooring [...]

## **Building Details**

Building Area Total: 820 sq ftBuilding Name: Kaufman LoftsAccessibility Features: Accessible Elevator Installed

Parking Features: Exclusive Construction Materials: Brick Roof: Other

## **Amenities & Features**

Water Source: Municipal Appliances: Water Heater, Dishwasher, Dryer, Refrigerator, Stove, Washer

Cooling: Central Air

Heating: Forced Air

Architectural Style: Loft

Sewer: Sewer (Municipal)