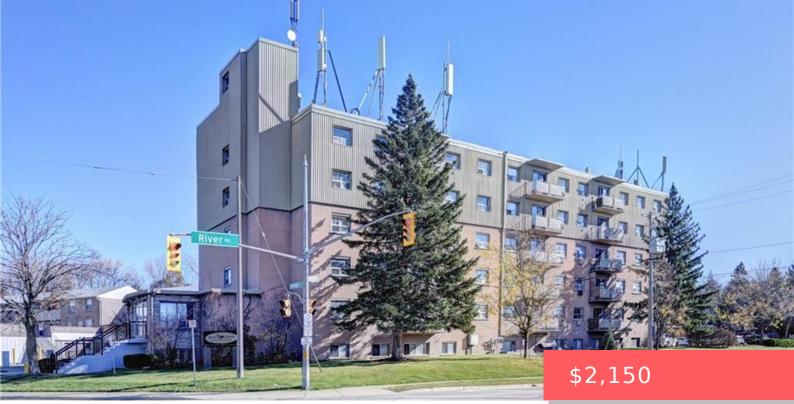

## KITCHENER, ON, N2A 2P1

https://krealtypros.com

Close to Chicopee ski hill, Fairview Park Mall, access to hwy 8, and bus route. Clean and well kept unit. Freshly painted. New laminate flooring in living room and hallway. Quiet building with controlled entry. 2 bedrooms. 1 bath. Extra shelving in both bedrooms and plenty of closet space (with light inside). Kitchen with dining [...]

- 2 heds
- 1 bath
- Condo/Apt Uni
- Residential Lease
- Active
- 830 sq f

## **Building Details**

Building Area Total: 830 sq ft
Parking Features: Asphalt
Construction Materials: Aluminum Siding, Brick Veneer

Year Built Details: Town Records Security Features: Smoke Detector Roof: Tar/Gravel