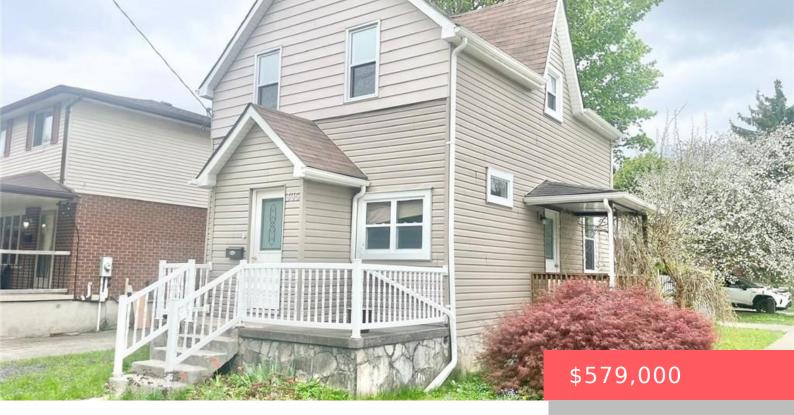

## 305 PATRICIA AVE, KITCHENER, ON N2M 1K2, CANADA

https://krealtypros.com

Discover this bright and spacious single detached home, featuring 3 generously sized bedrooms and 2 full bathrooms. The basement includes a flexible bonus area—ideal for a home office, yoga studio, or creative workspace. Located on a sunny corner lot at Patricia Avenue and Talbot Street, the home is filled with natural light all day long. [...]

- 3 hads
- 2 baths
- Single Family Residence
- Residential
- Active
- 1170 sq ft

## **Building Details**

**Building Area Total: 1598** sq ft **Security Features:** Smoke Detector

Construction Materials: Vinyl Siding, Other Roof: Asphalt Shing

## **Amenities & Features**

Water Source: Municipal Patio & Porch Features: Porch

**Architectural Style:** Two Story **Appliances:** Water Heater, Dishwasher, Dryer, Microwave,

Refrigerator, Stove, Washer