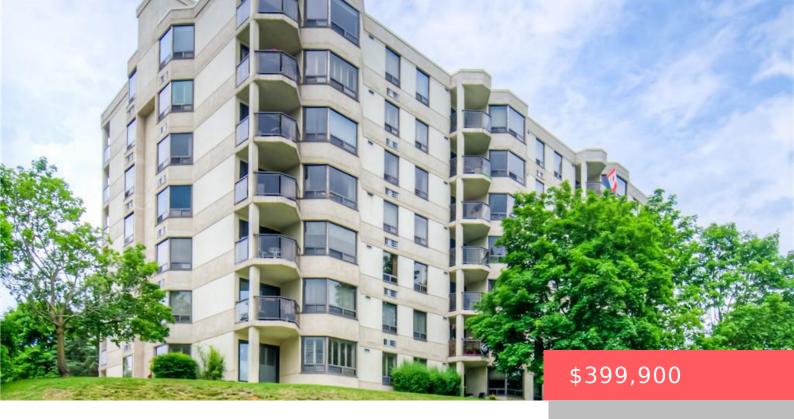

## 688 PRESTON PKWY, CAMBRIDGE, ON N3H 5K6, CANADA

https://krealtypros.com

Welcome to this bright and inviting 2-bedroom, south/east-facing corner unit condo, nestled in a quiet and well-maintained building. This clean and spacious condo offers a comfortable and functional layout, perfect for first-time buyers, investors, downsizers, or those seeking low-maintenance living. Step into the inviting foyer, leading to an open-concept living and dining area, filled with [...]

## **Building Details**

Building Area Total: 1199 sq ft

**Security Features:** Smoke Detector, Smoke Detector(s)

Building Name: Valley Ridge Condominium Construction Materials: Stucco Roof: Flat