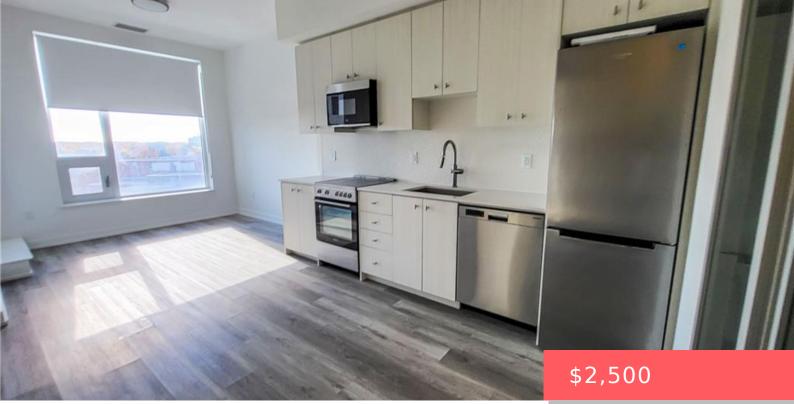

## KITCHENER, ON, N2G 0E4

https://krealtypros.com

Stunning Two-Bedroom Condo with Den in Downtown Kitchener This modern two-bedroom, two-bathroom condo with den, a perfect for a home office or guest space. Located in an amazing building, you'll enjoy a vibrant urban lifestyle right in the heart of downtown Kitchener. The open-concept living area is flooded with natural light, offering a welcoming atmosphere [...]

- 2 beds
- 2 baths
- Condo/Apt Unit
- Residential Lease
- Active
- 730 sq f

## **Building Details**

Building Area Total: 730 sq ft

**Year Built Details:** Completed / New,Under Construction

**Security Features:** Smoke Detector, Concierge/Security Guard

Building Name: Station Park Union Tower 2

Roof: Flat, Tar/Gravel

| Water Source: Municipal                                                                  | Patio & Porch Features: Open |
|------------------------------------------------------------------------------------------|------------------------------|
| Architectural Style: 1 Storey/Apt                                                        | View Yes / No: $1$           |
| <b>Appliances:</b> Built-in Microwave, Dishwasher, Dryer,<br>Refrigerator, Stove, Washer | Sewer: Sewer (Municipal)     |
| Exterior Features: Balcony                                                               | Cooling: Central Air         |
| <b>Interior Features:</b> Elevator, Separate Heating Controls,<br>Separate Hydro Meters  | Heating: Natural Gas         |
| Furnished: Unfurnished                                                                   | Frontage Type: East          |