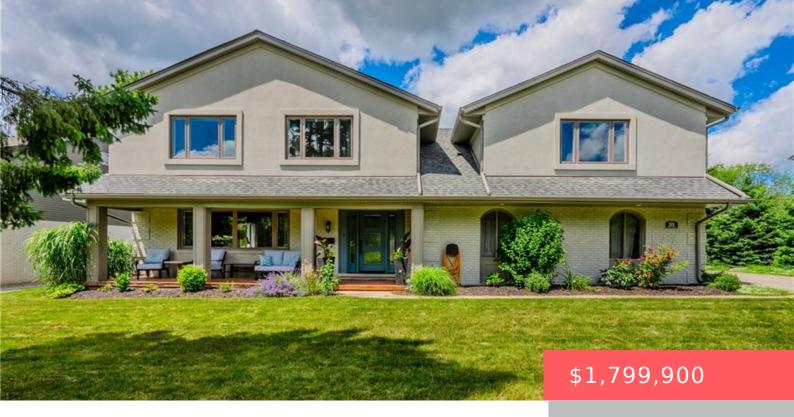

## 301 SHAKESPEARE DR, WATERLOO, ON N2L 2T9, CANADA

https://krealtypros.com

Welcome home to 301 Shakespeare Drive located in Beechwood Park. This home will not disappoint. The mature neighborhood offers treelined streets, walking paths throughout, access to a community pool and tennis courts, shopping and 2 universities just steps away. Enjoy cooking in the renovated kitchen, walkout to the oversized sunroom, or relax in the beautiful [...]

- 5 beds
- 7 baths
- Single Family Residence
- Residential
- Active
- 4246.31 sq ft

## **Building Details**

Building Area Total: 6932.79 sq Parking Features: Attached Garage, Garage Door

ft Opener, Asphalt, Built-In

**Covered Spaces: 2 Construction Materials:** Brick, Stucco

Garage Spaces: 2 Roof: Asphalt Shing

## **Amenities & Features**

Water Source: Municipal Patio & Porch Features: Patio, Porch

Architectural Style: Two Story Spa Yes/ No: 1

**Appliances:** Range, Water Heater, Dishwasher, Dryer, **Sewer:** Sewer (Municipal)