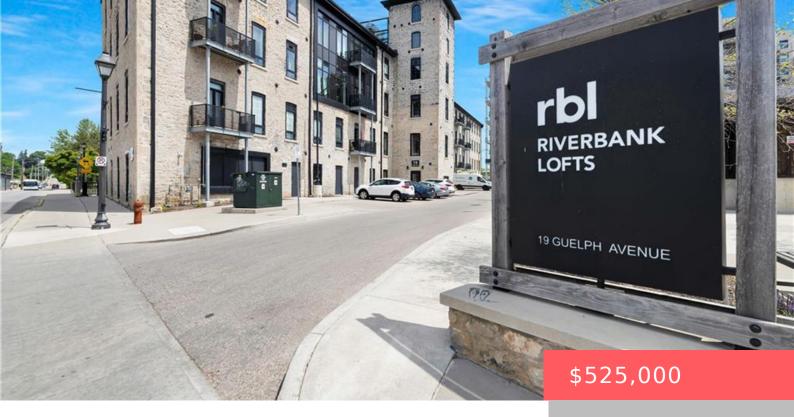

## 19 GUELPH AVE, CAMBRIDGE, ON N3C 2A7, CANADA

https://krealtypros.com

Welcome to 19 Guelph Street in the heart of Hespeler Village, where history, charm, and modern living come together. This one-bedroom, one-bathroom unit is tucked inside a beautifully restored heritage building—Riverbank Lofts, a boutique building with just 42 units. With soaring 14-foot ceilings and exposed beams, the space feels open, airy, and full of character [...]

## **Building Details**

**Building Area Total: 836** sq ft **Security Features:** Smoke Detector

Building Name: Riverbank Lofts Construction Materials: Stone

Roof: Metal