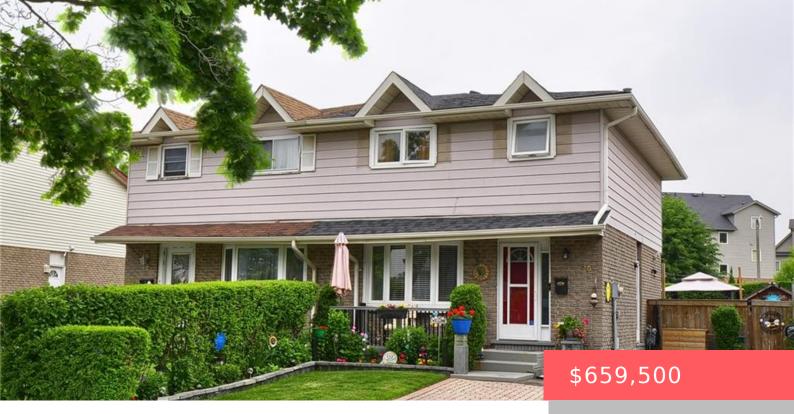

## 44 THE COUNTRY WAY, KITCHENER, ON N2E 2K8, CANADA

https://krealtypros.com

A rare opportunity, ready to move in. This 2 story semi-detached home with a large private back yard. Step into a bright modern kitchen with stainless steel appliances, quartz countertops, pot lights under counter and above sink with ceramic tile flooring. Walk-out to a large covered deck, perfect for entertaining. The main floor features a [...]

- 3 heds
- 2 baths
- Single Family Residence
- Residential
- Active
- 1200 sq ft

## **Building Details**

**Building Area Total: 1500** sq ft **Construction Materials:** Aluminum Siding, Brick

Roof: Asphalt Shing