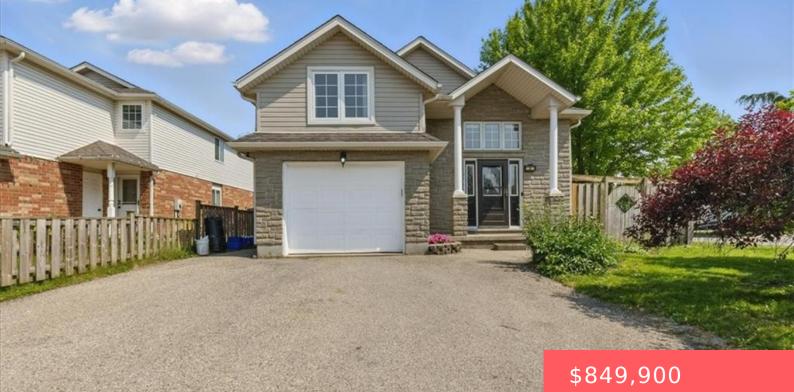

## 3 WISTERIA CT, KITCHENER, ON N2E 3T4, CANADA

https://krealtypros.com

Attention savvy investors or buyers looking for some help paying the mortgage. This one owner, purpose built legal duplex is ready for you! Imagine what you could do with an extra \$2273 per month (contributed by your lower level tenant) to help you get your foot into the housing market! An incredibly unique layout offers [...]

## **Building Details**

| Building Area Total: 2401 sq ft                      | Year Built Details: Owner                                        |
|------------------------------------------------------|------------------------------------------------------------------|
| <b>Parking Features:</b> Attached Garage,<br>Asphalt | <b>Security Features:</b> Smoke Detector, Smoke Detector(s)      |
| <b>Covered Spaces:</b> 1                             | <b>Construction Materials:</b> Brick Veneer, Stone, Vinyl Siding |
| Garage Spaces: 1                                     | Roof: Asphalt Shing                                              |

## **Amenities & Features**

| Water Source: Municipal-Metered  | Patio & Porch Features: Deck                                                                     |
|----------------------------------|--------------------------------------------------------------------------------------------------|
| Architectural Style: Split Level | Appliances: Dishwasher, Dryer, Refrigerator, Stove, Washer                                       |
| Sewer: Sewer (Municipal)         | Cooling: Central Air                                                                             |
| Attached Garage Yes/ No: $1$     | Interior Features: Auto Garage Door Remote(s), Built-In Appliances, Ceiling Fan(s), Floor Drains |
| Heating: Forced Air, Natural Gas | Frontage Type: West                                                                              |
| Fencing: Full                    |                                                                                                  |