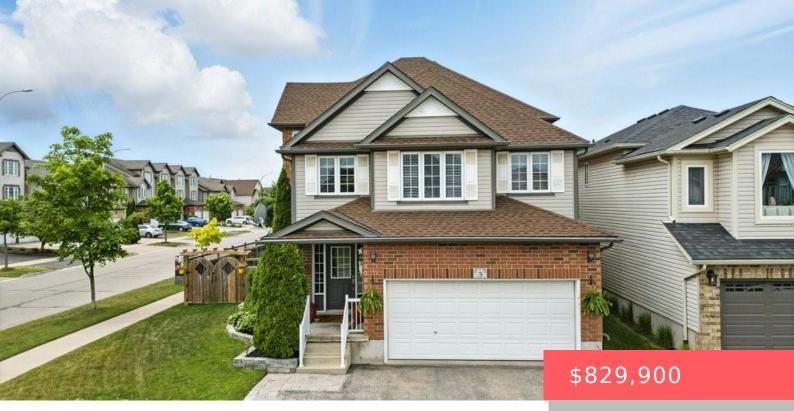

## 3 TOTTENHAM ST, KITCHENER, ON N2R 1V8, CANADA

https://krealtypros.com

Prepare to fall in love with this spectacular family-friendly home with the perfect location! Welcome to 3 Tottenham Street! This impressive, fully detached, four-bedroom multi-level boasts a fantastic open-concept design. You'll love the bright and airy great room with its high ceilings and expansive windows that flood the space with natural light. The generously sized [...]

- 4 beds
- 3 baths
- Single Family Residence
- Residentia
- Active
- 2345 sq fi

## **Building Details**

| Building Area Total: 2345 sq ft | Parking Features: Attached Garage, Asphalt, Inside Entry |
|---------------------------------|----------------------------------------------------------|
| Covered Spaces: 2               | Construction Materials: Brick Veneer, Vinyl Siding       |
| Garage Spaces: 2                | Roof: Asphalt Shing                                      |