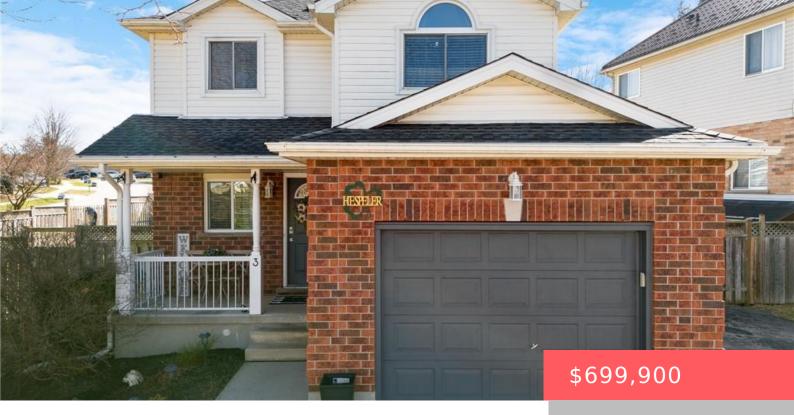

## 4 MCCORMICK DR, CAMBRIDGE, ON N3C 4C3, CANADA

https://krealtypros.com

3 MCCORMICK DRIVE – IN THE HEART OF HESPELER, CAMBRIDGE. From the moment you arrive, this two-storey gem captures your heart with its charming curb appeal, quiet street setting, and warm, welcoming entry. Step into the sunlit foyer and feel the care and simplicity in every detail of this thoughtfully designed home. The living room [...]

- 3 hads
- 2 baths
- Single Family Residence
- Residential
- Active
- 1222 sq ft

## **Building Details**

**Covered Spaces:** 1.5 **Construction Materials:** Brick, Vinyl Siding

**Garage Spaces:** 1.5 **Roof:** Asphalt Shing

## **Amenities & Features**

Water Source: Municipal Patio & Porch Features: Patio

**Architectural Style:** Two Story **Appliances:** Water Purifier, Water Softener

Sewer: Sewer (Municipal) Waterfront Features: River/Stream