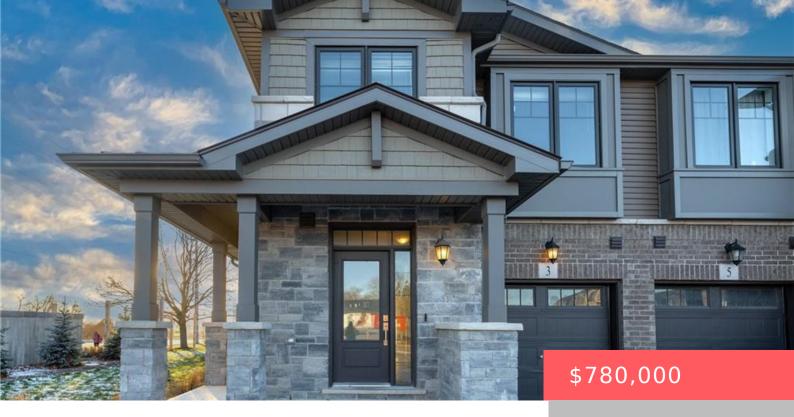

## 23 HOLLYWOOD CT, CAMBRIDGE, ON N1R 0C7, CANADA

https://krealtypros.com

East Facing 54 foot lot Townhouse that feels like a Semi. End and Corner unit for lots of ventilation. Perfect location. Quick access to lots of shopping, Restaurants, Transit. Very quick access to 401. 3 Bedrooms and 2 and Half Washrooms. Upstairs laundry is very convenient. 54 Feet lot frontage which is more than double [...]

- 3 heds
- 3 baths
- Row/Townhouse
- Residential
- Active
- 1445 sq ft

## **Building Details**

**Building Area Total: 1445** sq ft

Year Built Details: Completed / New

Covered Spaces: 1

**Garage Spaces:** 1

**New Construction Yes/ No:** 1

Parking Features: Attached Garage

**Construction Materials:** Brick