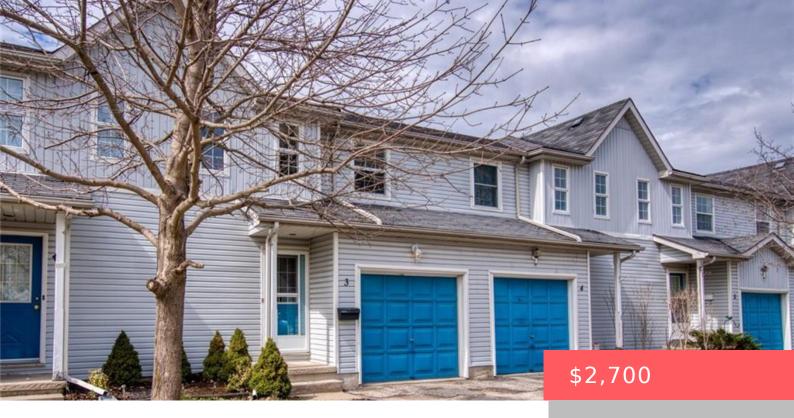

## 90 MOOREGATE CRESCENT, KITCHENER, ON N2M 2E9, CANADA

https://krealtypros.com

Welcome to #3-90 Mooregate – Stylish, Spacious & Move-In Ready! This beautifully updated 3-bedroom, 2-bathroom Townhouse offers the perfect blend of modern convenience and comfortable living in a prime central location. Carpet-free living space plus a fully finished basement, this home is ideal for families, professionals, or anyone looking for a turnkey property with plenty [...]

- 3 heds
- 2 baths
- Row/Townhouse
- Residential Lease
- Active
- 1123 sq ft

## **Building Details**

Security Features: Carbon Monoxide Detector Covered Spaces: 1

Construction Materials: Stone, Vinyl Siding Garage Spaces: 1

Roof: Asphalt Shing