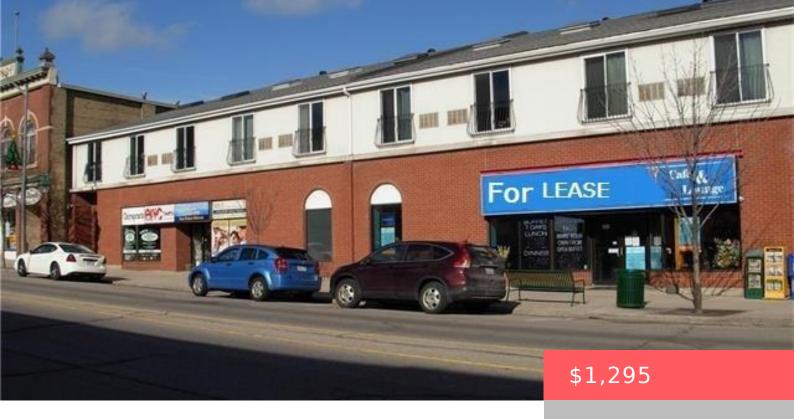

## 855 KING ST E, CAMBRIDGE, ON N3H 3P2, CANADA

https://krealtypros.com

Prim Location Retail Unit on King Street East! 1,081 square feet of prime retail space available with common hallway entry into space off King St E. Close to many office and institutional buildings, as banks, churches, law offices, restaurants and many more. This building is only steps to public transit and has on-site parking. With [...]

- 0 beds
- Building and Land, Office
- Commercial Lease
- Active

**Building Details** 

**Building Area Total: 1081** sq ft **StoriesTotal:** 2

Security Features: Alarm System, Carbon Monoxide Construction Materials: Brick