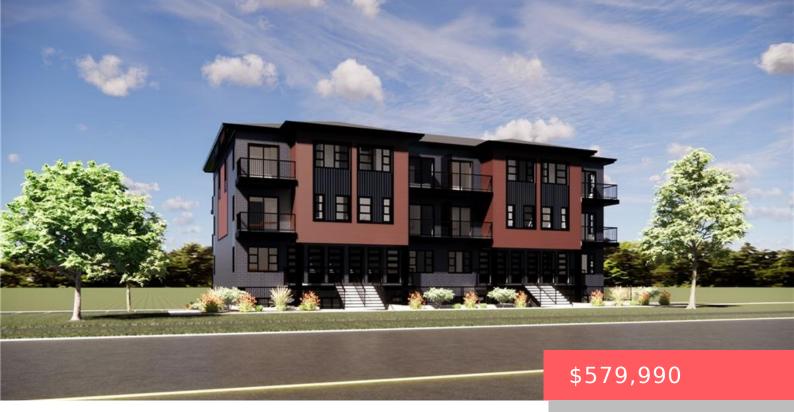

## 2135 STRASBURG RD, KITCHENER, ON N2R 1W4, CANADA

https://krealtypros.com

Welcome to Carlyle A – a stunning multi-level 2-bedroom, 2.5-bathroom stacked townhome-style condo, perfectly blending urban convenience with natural tranquility. Tucked into the serene Brigadoon Woods, this thoughtfully designed home offers a spacious open-concept layout ideal for both relaxing and entertaining. Step inside to discover generous-sized bedrooms, including a primary suite with ample closet space [...]

- 2 heds
- 3 baths
- Row/Townhouse
- Residential
- Active
- 1004 sq ft

## **Building Details**

View: Forest Construction Materials: Aluminum Siding, Brick

**Roof:** Asphalt Shing

Frontage Type: East

## **Amenities & Features**

Water Source: Municipal Patio & Porch Features: Open, Patio

**Architectural Style:** Stacked Townhouse **View Yes / No:** 1

**Appliances:** Dishwasher, Refrigerator, Stove **Sewer:** Sewer (Municipal)