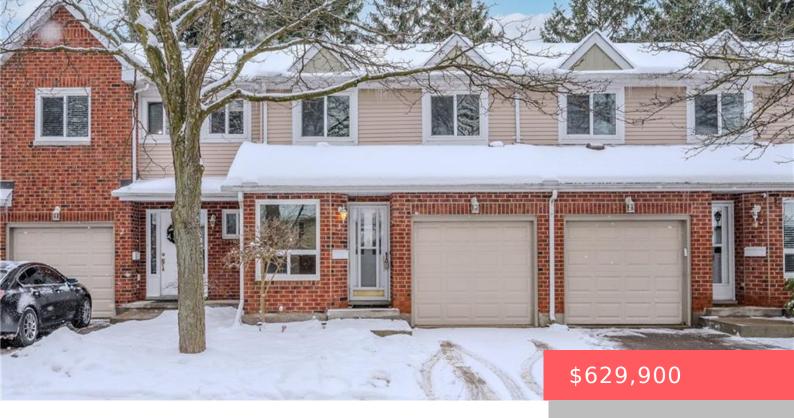

## 180 HIGHLAND CRESCENT, KITCHENER, ON N2M 5K5, CANADA

https://krealtypros.com

OPEN HOUSE SUNDAY 26TH 2-4PM Welcome to Beechwood Gardens offering easy, spacious living. This beautiful townhouse has an eat-in kitchen, two piece washroom on the main level and an open concept formal living and dining room with laminate floors. Enjoy the comfort and beauty of stepping out your living room sliders on to an oversized [...]

- 3 heds
- 3 haths
- Row/Townhouse
- Residential
- Active
- 1300 sq ft

## **Building Details**

Covered Spaces: 1 Construction Materials: Aluminum Siding, Brick Veneer

Garage Spaces: 1 Roof: Asphalt Shing

## **Amenities & Features**

Water Source: Municipal Patio & Porch Features: Terrace, Deck

**Architectural Style:** 2.5 Storey **Appliances:** Water Heater, Water Softener,

Dryer, Refrigerator, Stove, Washer

Sewer: Sewer (Municipal) Exterior Features: Landscaped

Cooling: Central Air Attached Garage Yes/ No: 1

Interior Features: Auto Garage Door Heating: Forced Air, Natural Gas Remote(s), Rough-in Bath

Frontage