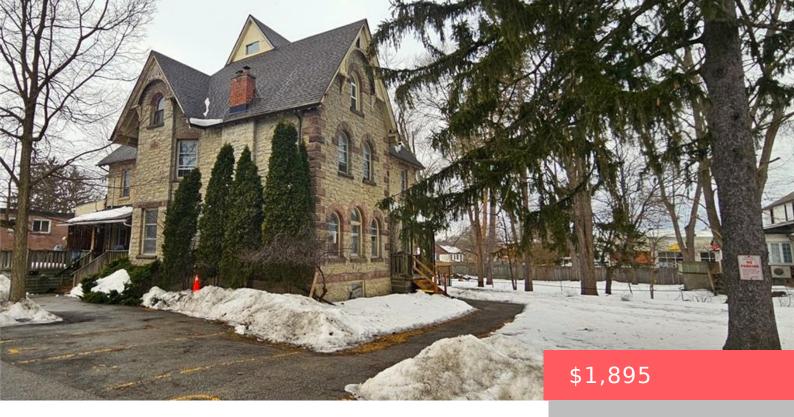

## 1606 KING ST E, CAMBRIDGE, ON N3H 3R7, CANADA

https://krealtypros.com

1 BEDROOM APARTMENT IN HISTORIC BUILDING w/UTILITIES INCLUDED! This bright second-floor unit is around 850sqft with bright windows and beautiful architectural details, such as intricate baseboards & woodworking features. Offering a kitchen, one 4pc bathroom, and a bright open living room space. This unit includes 1 parking space and a large shared side yard. Utilities [...]

## **Building Details**

**Building Area Total: 850** sq ft **Parking Features:** Asphalt

Construction Materials: Stone Roof: Asphalt Shing