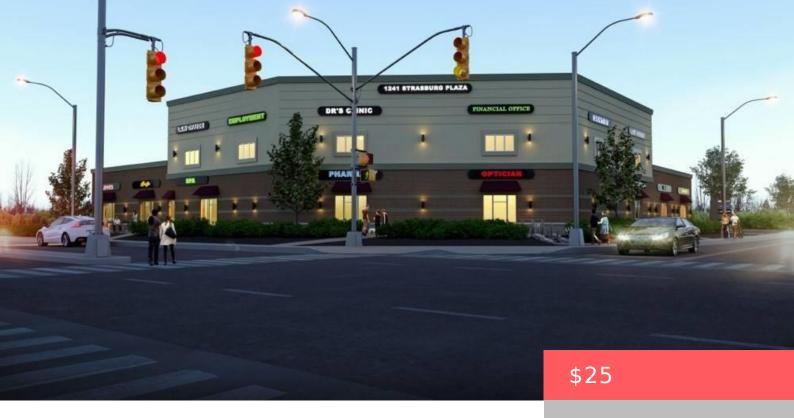

## 1241 STRASBURG RD, KITCHENER, ON N2R 0S1, CANADA

https://krealtypros.com

Welcome to Strasburg Square – Prime Retail Space for Lease! Exclusive Opportunity for an Optical Store or Other Approved Uses Take advantage of this brand-new commercial unit located at the high-traffic southeast corner of Bleams Rd and Strasburg Rd in Kitchener. This premium space offers excellent visibility and exposure in a rapidly growing neighborhood. Ideal [...]

## **Building Details**

**Building Area Total: 1005** sq ft **StoriesTotal:** 1

Parking Features: Public Security Features: Other

Building Name: Strasburg Square