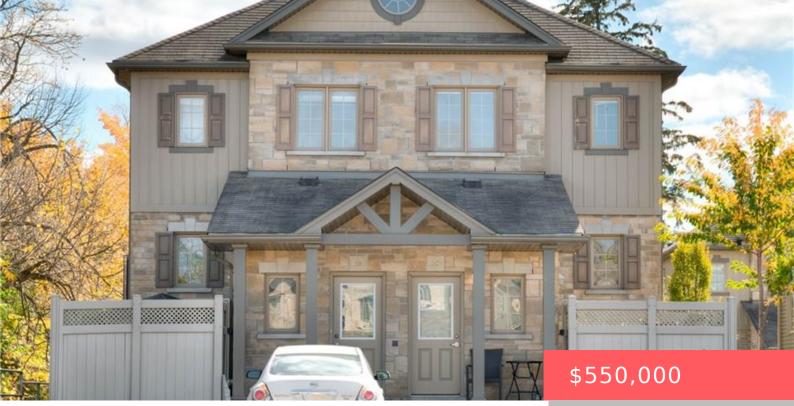

## KITCHENER, ON, N2N 0B6

https://krealtypros.com

A beautifully designed home, tailor-made for young families or anyone seeking a simple lifestyle! From the lovely foyer, you step up to a stunning eat-in kitchen that features ceramic tile floors, sleek quartz countertops and a chic backsplash that adds just the right amount of flair. A spacious pantry and cozy bar nook offer extra [...]

- 2 hode
- 2 baths
- Row/Townhouse
- Residentia
- Active
- 1480 sq ft

## **Building Details**

Building Area Total: 1480 sq ftParking Features: AsphaltSecurity Features: Smoke DetectorConstruction Materials: Brick Veneer, Vinyl SidingRoof: Asphalt Shing